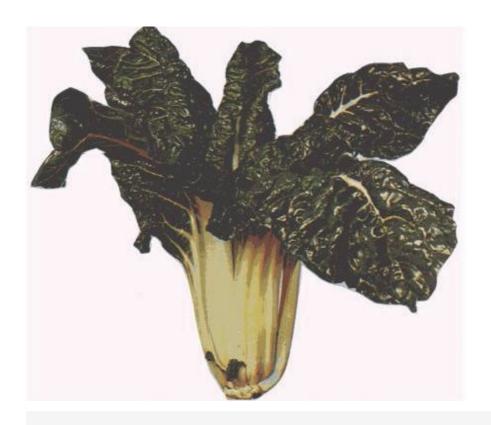

## **Silverbeet**

- Extra shelf life as whole plants
- Thick petioles which allow less leaves to bunch if the plant is used for bunching
- Very slow to bolt even in adverse conditions
- Attractive leaf colour which is darker and shinier than Yarralong King and other varieties